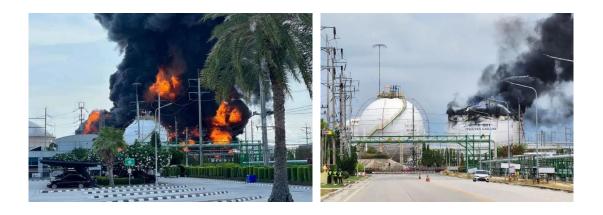

## General News

- The fire at Map Ta Phut Tank Terminal in Rayong's Map Ta Phut Industrial Port has been brought under control. One worker was killed and four were injured in the fire.
  - Yesterday the first pyrolysis gasoline storage tank caught fire before the fire spread to two more tanks, according to news reports. Approximately 400 workers and people near the facility were evacuated. After the fire spread, the Industrial Estate Authority of Thailand declared a Level 2 Emergency in the area before the fire was extinguished.
  - The fire led to the shutdown of operations at the terminal of SCG Chemicals, the petrochemical arm of Siam Cement Group. The company explained that the fire began in a tank holding a type of hydrocarbon compound called C9+, which is leftover from making materials used to produce plastic pellets.
  - ✤ A war room was also set up at the factory to closely monitor the situation.