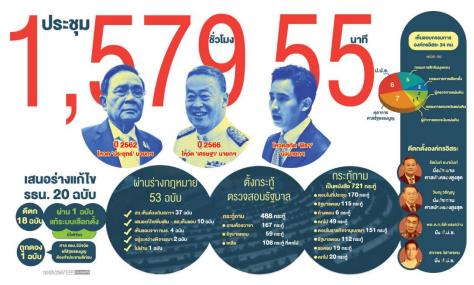

#### Political News

- The 2014 coup junta's handpicked 250 Senator's term ends today.
  - The terms of Thailand's current Senate members officially ends today on May 10, 2024, after serving their 5-year term. However, they will remain in their positions until new senators are elected and take office.
  - Senator Seri Suwanpanont expressed satisfaction with the work of the current Senate, acknowledging that while there were disagreements on some issues, they fulfilled their constitutional duties. He also addressed criticism that the Senate was appointed by the National Council for Peace and Order (NCPO) and aimed to elect General Prayut Chan-o-cha as prime minister during the last administration.

Regarding the incoming Senate, he urged them to fulfil their duties with honesty, integrity, and genuine concern for the nation's interests. He cautioned them against being swayed by personal interests or specific groups.

- Assoc Prof Prinya Thaewanarumitkul, from Thammasat University's Faculty of Law, said the Election Commission (EC) was unlikely to announce the vote result for the new Senators by July 2 as scheduled because the voting system is very complex. The system requires 6 rounds of voting in the district, provincial and national levels.
  - The EC has started preparing for the selection of new senators now that the current junta-appointed Senate's five-year term expires on Friday. "I believe the voting process is too complicated for the EC to meet the July 2 deadline for announcing voting results," Prinya said.
- Myanmar's junta stated that encouraging terrorist groups to destroy Myanmar's interests is inappropriate, following reports of former Prime Minister Thaksin Shinawatra meeting with representatives of revolutionary and ethnic armed groups in Chiang Mai to discuss possible peaceful solutions to the civil war, according to AFP citing junta spokesman Zaw Min Tun.
  - News reports indicated that Thaksin and his team met with representatives from the Karen National Union, Karenni National Progressive Party, Kachin National Organization, and the National Unity Government on April 13. Additionally, he met with representatives from the Restoration Council of Shan State, according to the news reports.
  - Newly appointed Foreign Minister Maris Sangiampongsa said earlier that the meeting has nothing to do with the Thai government but affirmed that it is within Thaksin's rights to meet them on a personal basis.